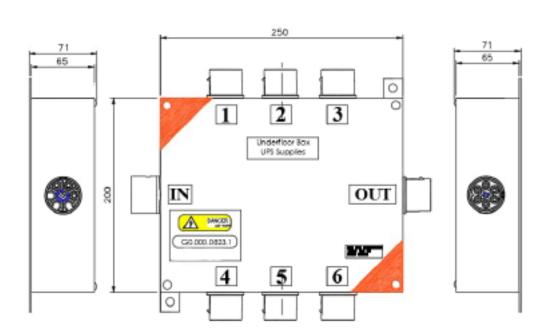

## 1 IN 7 OUT UNDERFLOOR BOX

1 in 7 out single circuit underfloor distribution box. Potential applications include desk, grommet and floor box supplies.

## **TECHNICAL SPECIFICATION**

Number of Poles: 3

Power Diameter: 6.0mm<sup>2</sup>

Inputs: 1

Outputs: 7

Rate current (A): 32 A (max)

Rate impulse voltage: 4 kV

Rated Voltage: 250 V / 400 V

Frequency (HZ): 50 Hz

Mechanical Coding: Code 1 (Blue)

Lockable: Self locking (unlocking by tool)

conforming to IEC61535

Degree of protection (IP): IP20 (disconnected),

IP40 (connected)

Connector standard: IEC61535:2009+A1:2013