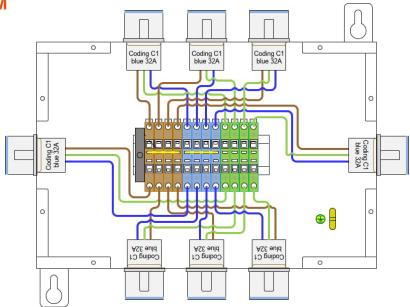

## **WIRING DIAGRAM**

Warning: This device should be installed by a Qualified Electrician in accordance with the latest edition of the IEE Wiring Regulations and any applicable building regulations.